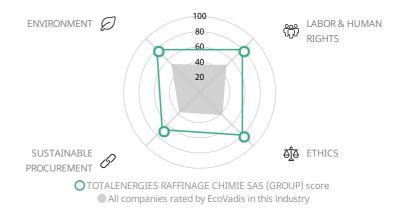

## Theme score comparison

\* You are receiving this score/medal based on the disclosed information and news resources available to EcoVadis at the time of assessment. Should any information or circumstances change materially during the period of the scorecard/medal validity, EcoVadis reserves the right to place the business' scorecard/medal on hold and, if considered appropriate, to reassess and possibly issue a revised scorecard/medal.

#### Environment

TOTALENERGIES RAFFINAGE CHIMIE SAS (GROUP) is in the top **9%** of companies rated by EcoVadis in the Manufacture of basic chemicals, fertilizers and nitrogen compounds, plastics and synthetic rubber in industry.

#### Labor & Human Rights

TOTALENERGIES RAFFINAGE CHIMIE SAS (GROUP) is in the top **2%** of companies rated by EcoVadis in the Manufacture of basic chemicals, fertilizers and nitrogen compounds, plastics and synthetic rubber in industry.

#### Sustainable Procurement

TOTALENERGIES RAFFINAGE CHIMIE SAS (GROUP) is in the top **5%** of companies rated by EcoVadis in the Manufacture of basic chemicals, fertilizers and nitrogen compounds, plastics and synthetic rubber in industry.

### Ethics

TOTALENERGIES RAFFINAGE CHIMIE SAS (GROUP) is in the top **2%** of companies rated by EcoVadis in the Manufacture of basic chemicals, fertilizers and nitrogen compounds, plastics and synthetic rubber in industry.