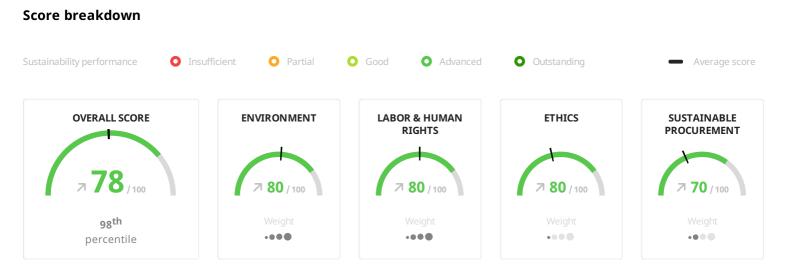

**78** /100

**98<sup>th</sup>** percentile

#### **Overall score**

TOTALENERGIES RAFFINAGE CHIMIE SAS (GROUP) is in the top **2%** of companies rated by EcoVadis in the Manufacture of basic chemicals, fertilizers and nitrogen compounds, plastics and synthetic rubber in industry.

#### Environment

TOTALENERGIES RAFFINAGE CHIMIE SAS (GROUP) is in the top **9%** of companies rated by EcoVadis in the Manufacture of basic chemicals, fertilizers and nitrogen compounds, plastics and synthetic rubber in industry.

#### Labor & Human Rights

TOTALENERGIES RAFFINAGE CHIMIE SAS (GROUP) is in the top **2%** of companies rated by EcoVadis in the Manufacture of basic chemicals, fertilizers and nitrogen compounds, plastics and synthetic rubber in industry.

#### Sustainable Procurement

TOTALENERGIES RAFFINAGE CHIMIE SAS (GROUP) is in the top **5%** of companies rated by EcoVadis in the Manufacture of basic chemicals, fertilizers and nitrogen compounds, plastics and synthetic rubber in industry.

### Ethics

TOTALENERGIES RAFFINAGE CHIMIE SAS (GROUP) is in the top **2%** of companies rated by EcoVadis in the Manufacture of basic chemicals, fertilizers and nitrogen compounds, plastics and synthetic rubber in industry.