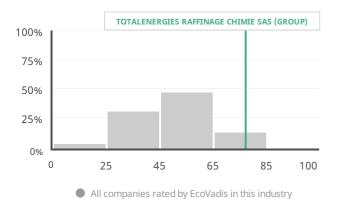

## **Overall score distribution**

#### **Overall score**

TOTALENERGIES RAFFINAGE CHIMIE SAS (GROUP) is in the top **2%** of companies rated by EcoVadis in the Manufacture of basic chemicals, fertilizers and nitrogen compounds, plastics and synthetic rubber in industry.