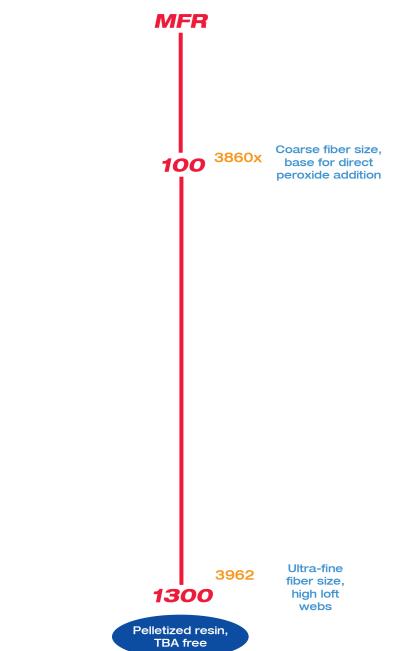

The adjacent La Porte Research and Technology Center was the first to produce commercial syndiotactic polypropylene and among the first to produce isotactic polypropylene using metallocene-based catalysts with a broad crystallinity and molecular weight range. It also developed a broad product range in film application for PP (from BOPP to heat seal layer), unique products for spinning applications and extrusion thermoforming of PP, very low molecular weight PP for melt blown application and ICP for high speed injection molding.