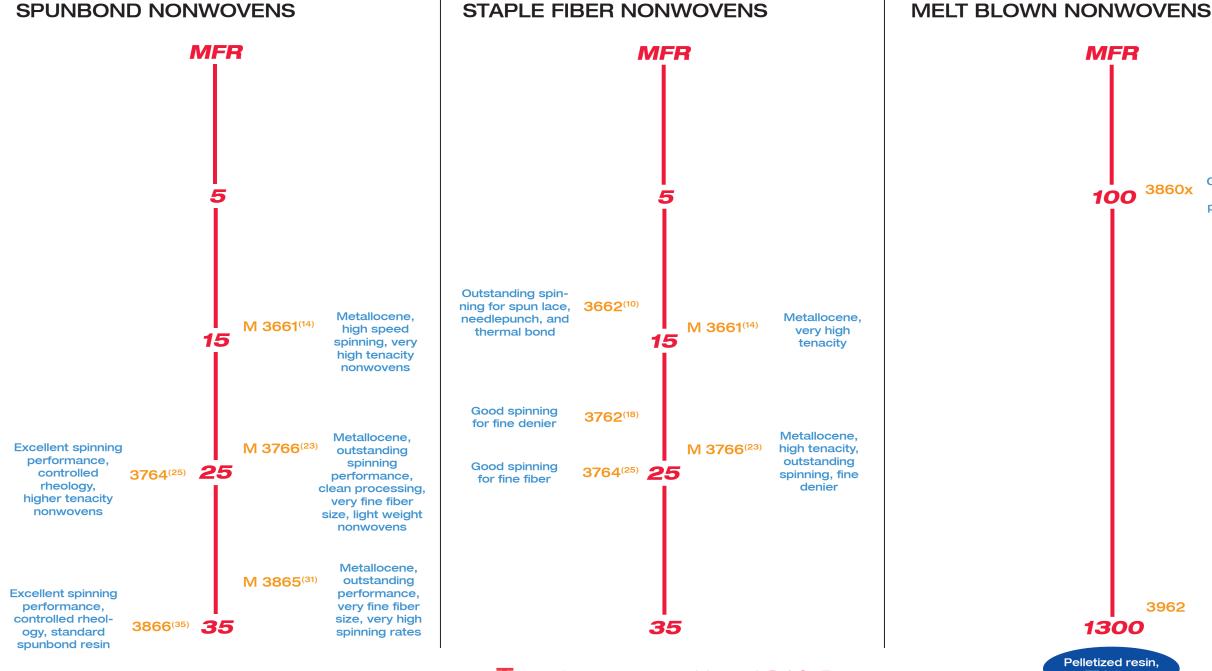

The adjacent La Porte Research and Technology Center was the first to produce commercial syndiotactic polypropylene and among the first to produce isotactic polypropylene using metallocene-based catalysts with a broad crystallinity and molecular weight range. It also developed a broad product range in film application for PP (from BOPP to heat seal layer), unique products for spinning applications and extrusion thermoforming of PP, very low molecular weight PP for melt blown application and ICP for high speed injection molding.